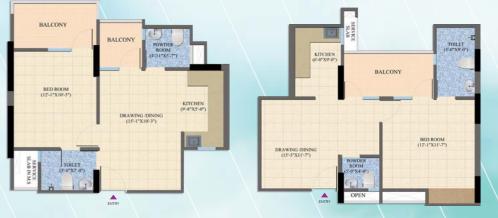

CARPET AREA 37.40 SQ. MTR. (403 SQ. FT.)

TOTAL AREA 63.17 SQ. MTR. (680 SQ. FT.)

**UNIT POSITION** 10

- 2 BHKs -

2 BEDROOMS / DRAWING & DINING / KITCHEN / 2 TOILETS / 2 BALCONIES

1BEDROOM / DRAWING & DINING /

KITCHEN / 1TOILET / 2 BALCONIES

CARPET AREA

33.84 SQ. MTR. (364 SQ. FT.)

BALCONY AREA

8.80 SQ. MTR. (95 SQ. FT.)

BUILT UP AREA 45.61 SQ. MTR. (491 SQ. FT.)

TOTAL AREA

59.45 SQ. MTR. (640 SQ. FT.)

## - 1BHKs -

**BALCONY AREA** 8.88 SQ. MTR. (96 SQ. FT.)

BUILT UP AREA 50.16 SQ. MTR. (540 SQ. FT.)

### 1BEDROOM / DRAWING & DINING / KITCHEN / 2 TOILETS / 1BALCONY

CARPET AREA 40.67 SQ. MIR. (438 SQ. FT.)

**BALCONY AREA** 6.5 SQ. MTR. (70 SQ. FT.)

BUILT UP AREA 52.30 SQ. MTR. (563 SQ. FT.)

TOTAL AREA 68 SQ. MTR. (732 SQ. FT.)

UNIT POSITION 6