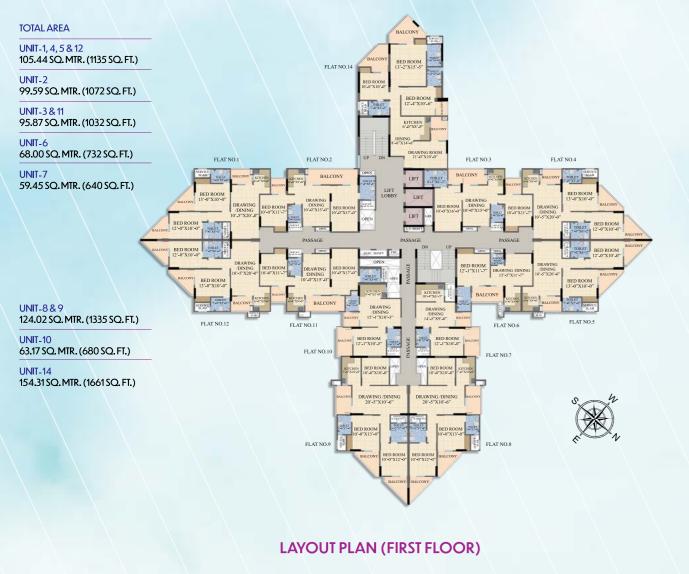

CARPET AREA 37.40 SQ. MTR. (403 SQ. FT.)

TOTAL AREA 63.17 SQ. MTR. (680 SQ. FT.)

**UNIT POSITION** 10

- 2 BHKs -

2 BEDROOMS / DRAWING & DINING / KITCHEN / 2 TOILETS / 2 BALCONIES

1BEDROOM / DRAWING & DINING /

KITCHEN / 1TOILET / 2 BALCONIES

CARPET AREA

33.84 SQ. MTR. (364 SQ. FT.)

BALCONY AREA

8.80 SQ. MTR. (95 SQ. FT.)

BUILT UP AREA 45.61 SQ. MTR. (491 SQ. FT.)

TOTAL AREA

59.45 SQ. MTR. (640 SQ. FT.)

UNIT POSITION

7

BALCON

BED ROOM (12'-1"X10'-0")

CARPET AREA 55.73 SQ. MTR. (600 SQ. FT.)

**BALCONY AREA** 11.08 SQ. MTR. (119.3 SQ. FT.) BUILT UP AREA

73.67 SQ. MTR. (793 SQ. FT.)

TOTAL AREA 95.87 SQ. MIR. (1032 SQ. FI.)

UNIT POSITION 3&11

57.42 SQ. MTR. (618 SQ. FT.)

**BALCONY AREA** 13.85 SQ. MTR. (149 SQ. FT.)

**BUILT UP AREA** 76.87 SQ. MTR. (827 SQ. FT.)

TOTAL AREA 99.59 SQ. MTR. (1072 SQ. FT.) UNIT POSITION

2

CARPET AREA (AS PER RERA CUIDELINES): The net usable floor area of an Apartment, excluding the area covered by the external walls, area under services shafts, exclusive balconies or veranda and exclusive open terrace area, but includes the area covered by the internal partition walls of the Apartment.

## - 1BHKs -

**BALCONY AREA** 8.88 SQ. MTR. (96 SQ. FT.)

BUILT UP AREA 50.16 SQ. MTR. (540 SQ. FT.)

### 1BEDROOM / DRAWING & DINING / KITCHEN / 2 TOILETS / 1BALCONY

CARPET AREA 40.67 SQ. MIR. (438 SQ. FT.)

**BALCONY AREA** 6.5 SQ. MTR. (70 SQ. FT.)

BUILT UP AREA 52.30 SQ. MTR. (563 SQ. FT.)

TOTAL AREA 68 SQ. MTR. (732 SQ. FT.)

UNIT POSITION 6

### 2 BEDROOMS / DRAWING & DINING / KITCHEN / 2 TOILETS / 2 BALCONIES

CARPET AREA

### 2 BEDROOMS / DRAWING & DINING / KITCHEN / 2 TOILETS / 3 BALCONIES

CARPET AREA 60.26 SQ. MTR. (649 SQ. FT.)

BALCONY AREA 14.15 SQ. MTR. (152.3 SQ. FT)

BUILT UP AREA 80.82 SQ. MTR. (869 SQ. FT.)

TOTAL AREA 105.4 SQ. MTR. (1135 SQ. FT.) UNIT POSITION

1, 4, 5, 12

- DELIVERED PROJECTS IN VASUNDHARA (GZB) -

SG IMPRESSIONS SEC-4B, VASUNDHARA, GHAZIABAD

SG HOMES SEC-3, VASUNDHARA, GHAZIABAD

SG ALPHA TOWER SEC-9, VASUNDHARA, GHAZIABAD COMMERCIAL

SG BETA TOWER SEC-3, VASUNDHARA, GHAZIABAD COMMERCIAL