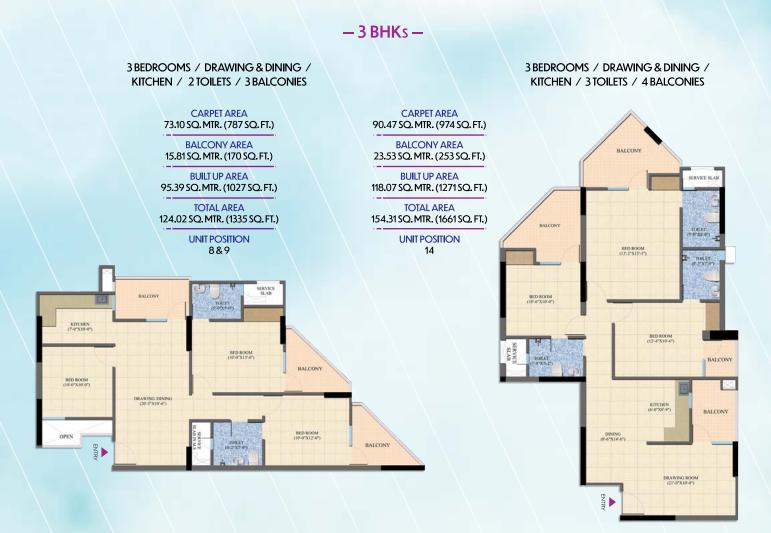

### 2 BEDROOMS / DRAWING & DINING / KITCHEN / 2 TOILETS / 3 BALCONIES

CARPET AREA 60.26 SQ. MTR. (649 SQ. FT.)

BALCONY AREA 14.15 SQ. MTR. (152.3 SQ. FT)

BUILT UP AREA 80.82 SQ. MTR. (869 SQ. FT.)

TOTAL AREA 105.4 SQ. MTR. (1135 SQ. FT.) UNIT POSITION

1, 4, 5, 12

- DELIVERED PROJECTS IN VASUNDHARA (GZB) -

SG IMPRESSIONS SEC-4B, VASUNDHARA, GHAZIABAD

SG HOMES SEC-3, VASUNDHARA, GHAZIABAD

SG ALPHA TOWER SEC-9, VASUNDHARA, GHAZIABAD COMMERCIAL

SG BETA TOWER SEC-3, VASUNDHARA, GHAZIABAD COMMERCIAL