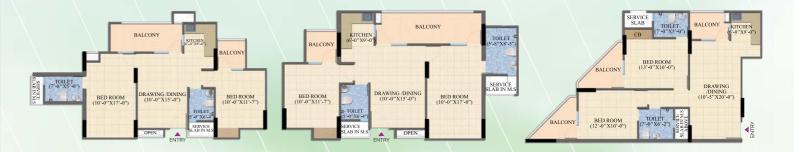

UNIT POSITION

7

BALCON

BED ROOM (12'-1"X10'-0")

CARPET AREA 55.73 SQ. MTR. (600 SQ. FT.)

**BALCONY AREA** 11.08 SQ. MTR. (119.3 SQ. FT.) BUILT UP AREA

73.67 SQ. MTR. (793 SQ. FT.)

TOTAL AREA 95.87 SQ. MIR. (1032 SQ. FI.)

UNIT POSITION 3&11

57.42 SQ. MTR. (618 SQ. FT.)

**BALCONY AREA** 13.85 SQ. MTR. (149 SQ. FT.)

**BUILT UP AREA** 76.87 SQ. MTR. (827 SQ. FT.)

TOTAL AREA 99.59 SQ. MTR. (1072 SQ. FT.) UNIT POSITION

2

CARPET AREA (AS PER RERA CUIDELINES): The net usable floor area of an Apartment, excluding the area covered by the external walls, area under services shafts, exclusive balconies or veranda and exclusive open terrace area, but includes the area covered by the internal partition walls of the Apartment.

### 2 BEDROOMS / DRAWING & DINING / KITCHEN / 2 TOILETS / 2 BALCONIES

CARPET AREA

### 2 BEDROOMS / DRAWING & DINING / KITCHEN / 2 TOILETS / 3 BALCONIES

CARPET AREA 60.26 SQ. MTR. (649 SQ. FT.)

BALCONY AREA 14.15 SQ. MTR. (152.3 SQ. FT)

BUILT UP AREA 80.82 SQ. MTR. (869 SQ. FT.)

TOTAL AREA 105.4 SQ. MTR. (1135 SQ. FT.) UNIT POSITION

1, 4, 5, 12

- DELIVERED PROJECTS IN VASUNDHARA (GZB) -

SG IMPRESSIONS SEC-4B, VASUNDHARA, GHAZIABAD

SG HOMES SEC-3, VASUNDHARA, GHAZIABAD

SG ALPHA TOWER SEC-9, VASUNDHARA, GHAZIABAD COMMERCIAL

SG BETA TOWER SEC-3, VASUNDHARA, GHAZIABAD COMMERCIAL