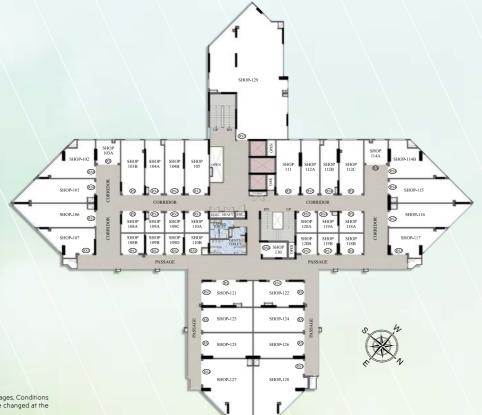

# READY TO MOVE-IN

# IMMEDIATE REGISTRY IMMEDIATE POSSESSION

AT GOVINDPURAM





# BEST VALUE FOR MONEY WITH BENEFIT OF A LIFETIME



FOR REPRESENTATION PURPOSE ONLY

BEST AMENITIES : Air-conditioned Gym | Kids Play Area | Ample Parking on Lower & Upper Basement and Open Parking Area 2 Tier Security with Intercom | Branded Elevators | Fire Fighting as per Norms

### **CLUSTER PLAN (TYPICAL FLOOR)**





**NOTE:** All Specifications, Designs, Layout, Images, Conditions are only indicative and some of these can be changed at the discretion of the builder. These are purely conceptual and constitute no legal offering. 1 sq. mtr. = 10.764 sq. ft. and 1 mtr. = 3.28 ft.



CARPET AREA 37.40 SQ. MTR. (403 SQ. FT.)

TOTAL AREA 63.17 SQ. MTR. (680 SQ. FT.)

**UNIT POSITION** 10



- 2 BHKs -

2 BEDROOMS / DRAWING & DINING / KITCHEN / 2 TOILETS / 2 BALCONIES

1BEDROOM / DRAWING & DINING /

KITCHEN / 1TOILET / 2 BALCONIES

CARPET AREA

33.84 SQ. MTR. (364 SQ. FT.)

BALCONY AREA

8.80 SQ. MTR. (95 SQ. FT.)

BUILT UP AREA 45.61 SQ. MTR. (491 SQ. FT.)

TOTAL AREA

59.45 SQ. MTR. (640 SQ. FT.)

UNIT POSITION

7

BALCON

BED ROOM (12'-1"X10'-0")

CARPET AREA 55.73 SQ. MTR. (600 SQ. FT.)

**BALCONY AREA*